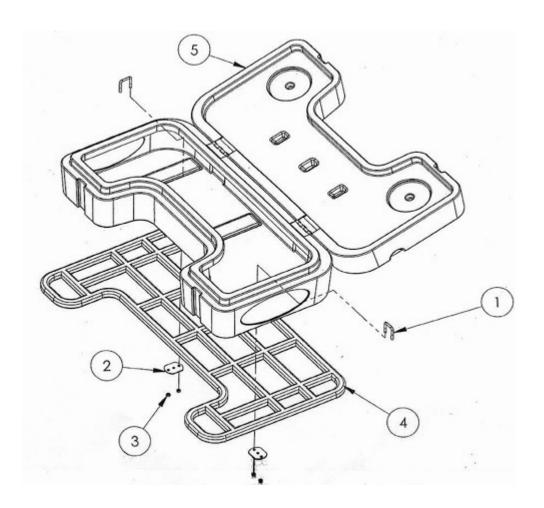

## ASSEMBLY INSTRUCTIONS FOR SMALL ATV MONSTER BOX

Parts List: Square U-Bolts (2) Flat Strap (2) 1/4" Nylock Nuts (4) Required: Drill with 5/16" bit

Marker to layout holes 7/16" Wrench

## Installation:

- 1. Set and square Monster Box (item 5) on rack (item 4) of ATV.
- 2. Layout holes (one on each side of bar) to be drilled in bottom of box, according to rack. Configuration. (Best to use outside edge bars for ease of assembly).
- 3. Hole centers should be 1  $\frac{1}{2}$ " apart to fit u-bolts provided.
- 4. Drill 5/16 holes through the box
- 5. Slide U-Bolts (item 1) through box and around bar.

Tools

- 6. Slide Flat Strap (item 2) up on U-Bolt
- 7. Tighten ¼" Nylock Nuts (item 3) down to Flat Strap.